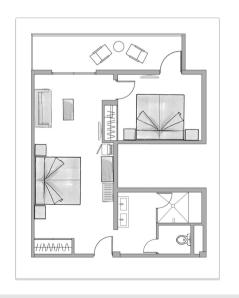

**Plans** 

Images for guidance purposes

DDSB,DDLB,DDMB - Double room

DDSP - Swim-up double room

DPLB - Small double room

SJSB - Junior suite

3 May 2019

Current: 220V