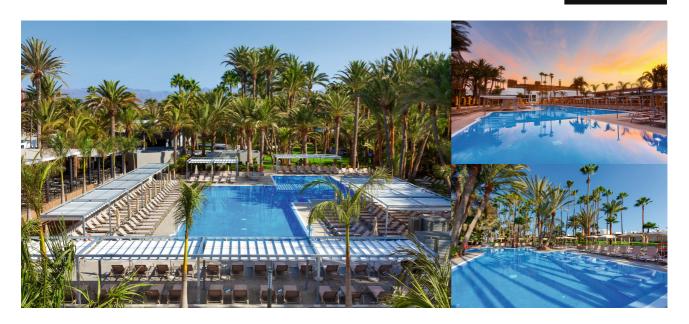

# Swimming pools

| POOL TYPE       | SIZE<br>(SQ M ) FRES | SH WATER HEATABLE IN WINTER | INTEGRATED COMMENTS | S |
|-----------------|----------------------|-----------------------------|---------------------|---|
| Outdoor pool    | 365                  | <b>~</b>                    |                     |   |
| Outdoor pool    | 150                  | ✓                           |                     |   |
| Outdoor pool    | 150                  | ✓                           |                     |   |
| Children's pool | 29                   | <b>/</b>                    |                     |   |

## Pool area

| POOL FACILITIES | DEPOSIT REQUIRED | COMMENTS |
|-----------------|------------------|----------|
| Sun terrace     |                  |          |
| Sun loungers    |                  |          |
| Parasols        |                  |          |
| Pool towels     |                  |          |

#### **Beach**

Name: Maspalomas beach Length of beach: 6 km

## Remarks

Located on the 6 km-long, sandy Maspalomas beach with dunes. The Maspalomas beach borders the Playa del Inglés beach. Several water sports (local provider) are available there.

**GRAN CANARIA** 