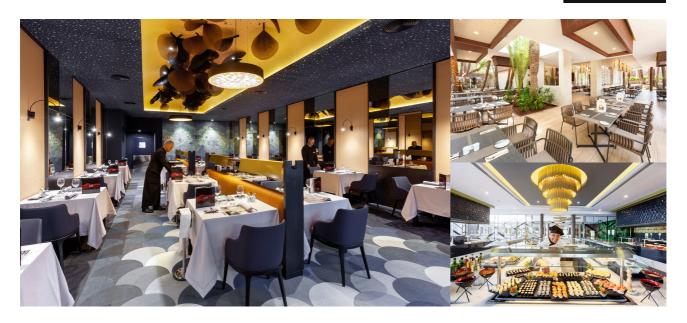

#### Restaurants

| NAME      | TYPE              | NO<br>SMOKING | AIR<br>COND. | OPENING                              | BUFFET /<br>MENU /<br>SNACKS | COMMENTS                                                                                                                                                                         |
|-----------|-------------------|---------------|--------------|--------------------------------------|------------------------------|----------------------------------------------------------------------------------------------------------------------------------------------------------------------------------|
| Promenade | Main restaurant   | •             | •            |                                      |                              | With terrace.                                                                                                                                                                    |
|           | Breakfast         |               |              | 07.30-<br>10.30h                     | Buffet                       | Varied buffet with live cooking stations and cava.                                                                                                                               |
|           | Dinner            |               |              | 18.30-<br>22.00h                     | Buffet                       | Hot and cold buffet starters. Buffet main course with live cooking stations.  Vegetarian options available. Dessert buffet. 2 x per week themed buffet. In winter: 18.00-21.30h. |
| Botánico  | Snack restaurant  | •             | •            |                                      |                              | With terrace. Snack restaurant during daytime, Spanish restaurant for optional dinner.                                                                                           |
|           | Lunch             |               |              | 13.00h -<br>15.30h                   | à la<br>carte                | Light meals. Snacks and tapas.                                                                                                                                                   |
|           | Optional dinner   |               |              | 18.30h<br>19.15h<br>20.00h<br>20.30h | à la<br>carte                | Spanish cuisine. With reservation. Included in half board meal plan.                                                                                                             |
| Krystal   | Fusion restaurant | •             | •            |                                      |                              |                                                                                                                                                                                  |
|           | Optional dinner   |               |              | 18.30-<br>20.00h<br>20.30-<br>22.00h | à la<br>carte                | 2 sittings. Reservation required. Included in half board meal plan.                                                                                                              |

#### Bars

| NAME        | TYPE          | COMMENTS                                                                                                           |
|-------------|---------------|--------------------------------------------------------------------------------------------------------------------|
| Lido        | Lounge<br>bar | Open from 20.00-0.00h in winter season only. Stage and dance area.                                                 |
| Onix        | Lobby bar     | With terrace. Open 10.00h - 1.00h: drinks, snacks and tapas service at pool area from 12.00-17.00h (extra charge). |
| The<br>Palm | Bar           | With terrace. Open from 10.00-0.00h. In winter season 10.00-18.00h.                                                |