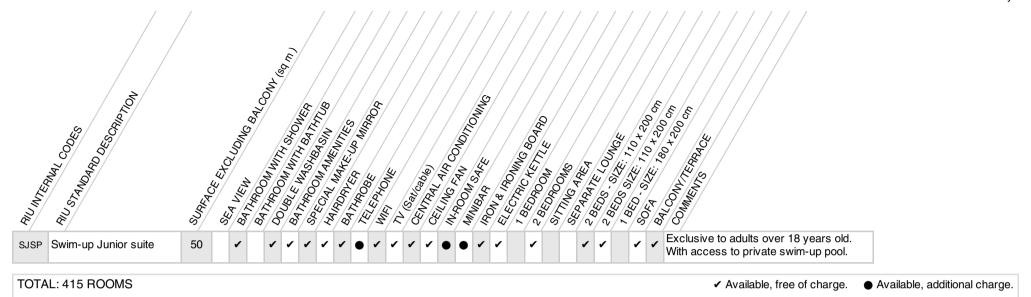

# RIU Hotels & Resorts Hotel Fact Sheet

HOTEL RIU PALACE OASIS \*\*\*\*\*

GRAN CANARIA

| AU MES. | AIU STANDARO CODES         | SUPER | 10 Land 10 Lan | RAVEL GOM | BATHOW WE BALE | JANO MALINONALIO | BA E I WIT SHOW | SPLYON STR. WER | HACIAL AMESIN TUB | BALORY WAKE, WILES | TE THOSE WAS | MI EPICE THOR | TIT ONE | OF SOUTH | CR.TRA/<br>CR.TRA/ | WANGE POS | MANOON AN MOITH | 190,848 SAFE ONING | Elinaho | 1 BOTH WING | 2 REDROCKETT CARE | STED W. 18 10 | SE 10 2 10 SE 10 S | 2 P. ARATICA | 2 RES . E 10 M. | 1 EDS 512: 1 GE | SED 12 1 1 2 2 | B1 4 420 CM | All reams are with acts some with acts                                                                                      |
|---------|----------------------------|-------|--------------------------------------------------------------------------------------------------------------------------------------------------------------------------------------------------------------------------------------------------------------------------------------------------------------------------------------------------------------------------------------------------------------------------------------------------------------------------------------------------------------------------------------------------------------------------------------------------------------------------------------------------------------------------------------------------------------------------------------------------------------------------------------------------------------------------------------------------------------------------------------------------------------------------------------------------------------------------------------------------------------------------------------------------------------------------------------------------------------------------------------------------------------------------------------------------------------------------------------------------------------------------------------------------------------------------------------------------------------------------------------------------------------------------------------------------------------------------------------------------------------------------------------------------------------------------------------------------------------------------------------------------------------------------------------------------------------------------------------------------------------------------------------------------------------------------------------------------------------------------------------------------------------------------------------------------------------------------------------------------------------------------------------------------------------------------------------------------------------------------------|-----------|----------------|------------------|-----------------|-----------------|-------------------|--------------------|--------------|---------------|---------|----------|--------------------|-----------|-----------------|--------------------|---------|-------------|-------------------|---------------|--------------------------------------------------------------------------------------------------------------------------------------------------------------------------------------------------------------------------------------------------------------------------------------------------------------------------------------------------------------------------------------------------------------------------------------------------------------------------------------------------------------------------------------------------------------------------------------------------------------------------------------------------------------------------------------------------------------------------------------------------------------------------------------------------------------------------------------------------------------------------------------------------------------------------------------------------------------------------------------------------------------------------------------------------------------------------------------------------------------------------------------------------------------------------------------------------------------------------------------------------------------------------------------------------------------------------------------------------------------------------------------------------------------------------------------------------------------------------------------------------------------------------------------------------------------------------------------------------------------------------------------------------------------------------------------------------------------------------------------------------------------------------------------------------------------------------------------------------------------------------------------------------------------------------------------------------------------------------------------------------------------------------------------------------------------------------------------------------------------------------------|--------------|-----------------|-----------------|----------------|-------------|-----------------------------------------------------------------------------------------------------------------------------|
|         | Standard double room       | 34    |                                                                                                                                                                                                                                                                                                                                                                                                                                                                                                                                                                                                                                                                                                                                                                                                                                                                                                                                                                                                                                                                                                                                                                                                                                                                                                                                                                                                                                                                                                                                                                                                                                                                                                                                                                                                                                                                                                                                                                                                                                                                                                                                | 1         |                | 1                | •               | 1               | 1                 | 1                  | •            | 1             | •       | •        | •                  | •         | •               | •                  | •       | 1           |                   | •             |                                                                                                                                                                                                                                                                                                                                                                                                                                                                                                                                                                                                                                                                                                                                                                                                                                                                                                                                                                                                                                                                                                                                                                                                                                                                                                                                                                                                                                                                                                                                                                                                                                                                                                                                                                                                                                                                                                                                                                                                                                                                                                                                | •            |                 |                 | 1              |             | All 1001115 are with Sola, Sollie with Sola                                                                                 |
| DDJB    | Double room garden view    | 32    | П                                                                                                                                                                                                                                                                                                                                                                                                                                                                                                                                                                                                                                                                                                                                                                                                                                                                                                                                                                                                                                                                                                                                                                                                                                                                                                                                                                                                                                                                                                                                                                                                                                                                                                                                                                                                                                                                                                                                                                                                                                                                                                                              | 1         |                | 1                | 1               | 1               | 1                 | 1                  | •            | 1             | 1       | 1        | 1                  | •         | •               | 1                  | 1       | 1           |                   | 1             |                                                                                                                                                                                                                                                                                                                                                                                                                                                                                                                                                                                                                                                                                                                                                                                                                                                                                                                                                                                                                                                                                                                                                                                                                                                                                                                                                                                                                                                                                                                                                                                                                                                                                                                                                                                                                                                                                                                                                                                                                                                                                                                                | 1            |                 |                 | 1              | 1           | Some rooms with sofa bed.                                                                                                   |
| DDMB    | Double room sea view       | 34    | ,                                                                                                                                                                                                                                                                                                                                                                                                                                                                                                                                                                                                                                                                                                                                                                                                                                                                                                                                                                                                                                                                                                                                                                                                                                                                                                                                                                                                                                                                                                                                                                                                                                                                                                                                                                                                                                                                                                                                                                                                                                                                                                                              | 1         |                | 1                | •               | 1               | ,                 | 1                  | •            | 1             | •       | 1        | ,                  | •         | •               | 1                  | •       | 1           |                   | 1             |                                                                                                                                                                                                                                                                                                                                                                                                                                                                                                                                                                                                                                                                                                                                                                                                                                                                                                                                                                                                                                                                                                                                                                                                                                                                                                                                                                                                                                                                                                                                                                                                                                                                                                                                                                                                                                                                                                                                                                                                                                                                                                                                | 1            |                 |                 | 1              | 1           | There are also rooms with 1 bed 180x200 cm. Also rooms with sofa bed. All rooms with balcony.                               |
| DDLB    | Double room                | 34    |                                                                                                                                                                                                                                                                                                                                                                                                                                                                                                                                                                                                                                                                                                                                                                                                                                                                                                                                                                                                                                                                                                                                                                                                                                                                                                                                                                                                                                                                                                                                                                                                                                                                                                                                                                                                                                                                                                                                                                                                                                                                                                                                | ,         |                | ,                | •               | 1               | •                 | 1                  | •            | ,             | ,       | 1        | •                  | •         | •               | ,                  | •       | 1           |                   | 1             |                                                                                                                                                                                                                                                                                                                                                                                                                                                                                                                                                                                                                                                                                                                                                                                                                                                                                                                                                                                                                                                                                                                                                                                                                                                                                                                                                                                                                                                                                                                                                                                                                                                                                                                                                                                                                                                                                                                                                                                                                                                                                                                                | 1            |                 |                 | ,              | ,           | Sea side rooms. There are also rooms with 1 bed 180x200 cm. Some rooms with split level between bath room and bedroom area. |
| DDSP    | Swim-up double room        | 31    |                                                                                                                                                                                                                                                                                                                                                                                                                                                                                                                                                                                                                                                                                                                                                                                                                                                                                                                                                                                                                                                                                                                                                                                                                                                                                                                                                                                                                                                                                                                                                                                                                                                                                                                                                                                                                                                                                                                                                                                                                                                                                                                                | 1         |                | 1                | •               | 1               | •                 | 1                  | •            | 1             | ,       | 1        | •                  | •         | •               | 1                  | •       | 1           |                   | 1             |                                                                                                                                                                                                                                                                                                                                                                                                                                                                                                                                                                                                                                                                                                                                                                                                                                                                                                                                                                                                                                                                                                                                                                                                                                                                                                                                                                                                                                                                                                                                                                                                                                                                                                                                                                                                                                                                                                                                                                                                                                                                                                                                | 1            |                 |                 | ,              | 1           | Exclusive to adults over 18 years old. Terrace with small private pool. Some rooms with 1 bed 180x200 cm.                   |
| DPLB    | Small double room sea side | 26    |                                                                                                                                                                                                                                                                                                                                                                                                                                                                                                                                                                                                                                                                                                                                                                                                                                                                                                                                                                                                                                                                                                                                                                                                                                                                                                                                                                                                                                                                                                                                                                                                                                                                                                                                                                                                                                                                                                                                                                                                                                                                                                                                | 1         |                | 1                | 1               | 1               | 1                 | 1                  | •            | 1             | 1       | 1        | 1                  | •         | •               | 1                  | 1       | 1           |                   |               |                                                                                                                                                                                                                                                                                                                                                                                                                                                                                                                                                                                                                                                                                                                                                                                                                                                                                                                                                                                                                                                                                                                                                                                                                                                                                                                                                                                                                                                                                                                                                                                                                                                                                                                                                                                                                                                                                                                                                                                                                                                                                                                                |              |                 | 1               |                | 1           | Sea side orientation. With balcony.                                                                                         |
| F2SB    | Family room                | 50    |                                                                                                                                                                                                                                                                                                                                                                                                                                                                                                                                                                                                                                                                                                                                                                                                                                                                                                                                                                                                                                                                                                                                                                                                                                                                                                                                                                                                                                                                                                                                                                                                                                                                                                                                                                                                                                                                                                                                                                                                                                                                                                                                | 1         |                | 1                | 1               | 1               | 1                 | 1                  | •            | 1             | 1       | 1        | 1                  | •         | •               | 1                  | 1       |             | 1                 |               |                                                                                                                                                                                                                                                                                                                                                                                                                                                                                                                                                                                                                                                                                                                                                                                                                                                                                                                                                                                                                                                                                                                                                                                                                                                                                                                                                                                                                                                                                                                                                                                                                                                                                                                                                                                                                                                                                                                                                                                                                                                                                                                                | 1            | 1               |                 | 1              | 1           |                                                                                                                             |
| SJSB    | Junior suite               | 46    |                                                                                                                                                                                                                                                                                                                                                                                                                                                                                                                                                                                                                                                                                                                                                                                                                                                                                                                                                                                                                                                                                                                                                                                                                                                                                                                                                                                                                                                                                                                                                                                                                                                                                                                                                                                                                                                                                                                                                                                                                                                                                                                                | 1         | 1              | 1                | 1               | 1               | 1                 | 1                  | •            | 1             | 1       | 1        | 1                  | •         | •               | 1                  | •       | 1           |                   |               | 1                                                                                                                                                                                                                                                                                                                                                                                                                                                                                                                                                                                                                                                                                                                                                                                                                                                                                                                                                                                                                                                                                                                                                                                                                                                                                                                                                                                                                                                                                                                                                                                                                                                                                                                                                                                                                                                                                                                                                                                                                                                                                                                              | 1            |                 |                 | •              | 1           | With balcony.                                                                                                               |